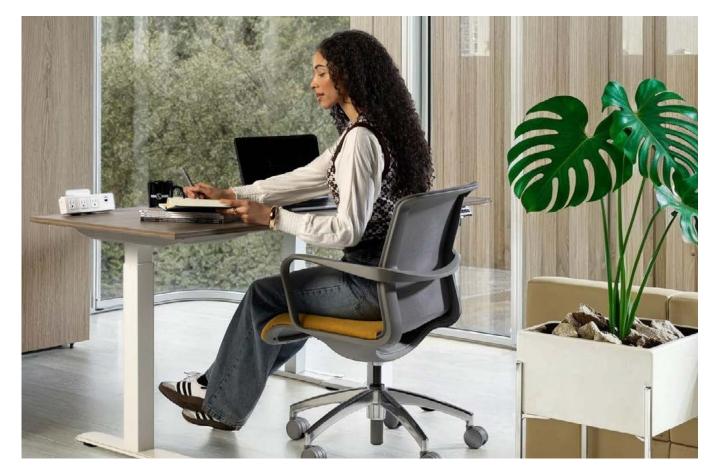

## Endless flow. Effortless form.

Ozmo takes its cue from the infinite elegance of a Mobius strip - delivering a continuous curve of comfort, style and motion. With arms that wrap around like a ribbon, a featherweight frame that moves with you, and a breathable mesh back made for busy days, this design brings sculptural beauty and everyday function into perfect alignment.

#### The art of ease

Ozmo pairs effortless comfort with essential functionality. A breathable mesh back (yes, it's bleach-cleanable) combines with a comfortably padded seat for all-day support. Choose between a swivel-tilt mechanism for full-range flexibility or height-adjust-only for streamlined simplicity. Either way, it's comfort without complication.

### Designed to do it all

From impromptu meetings to focused work sessions, this light task chair or stool keeps things flowing — literally. It's lightweight, easy to move, and ultra-customizable. Whether you want something subtle or standout, Ozmo fits right in.