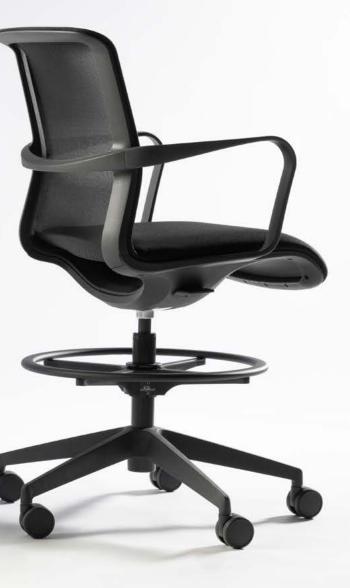

### Designed to do it all

From impromptu meetings to focused work sessions, this light task chair or stool keeps things flowing — literally. It's lightweight, easy to move, and ultra-customizable. Whether you want something subtle or standout, Ozmo fits right in.

# Specifications

| MODEL                    | 1083 Midback Mesh<br>Task Chair | 1083 Midback Mesh<br>Stool   |
|--------------------------|---------------------------------|------------------------------|
| Overall Width With Arms  | 23.6                            | 23.6                         |
| Overall Depth            | 20                              | 20                           |
| Overall Height           | 33                              | 36.2                         |
| Seat Width               | 20                              | 20                           |
| Seat Depth               | 18                              | 18                           |
| Seat Height              | 17-21                           | 20.2-28.2 (S1)<br>26-36 (S2) |
| Back Width               | 18.75                           | 18.75                        |
| Back Height              | 19                              | 19                           |
| Weight With Arms         | 22 lb                           | 29 lb                        |
| Weight Capacity Warranty | 300 lb                          | 300 lb                       |
|                          |                                 |                              |