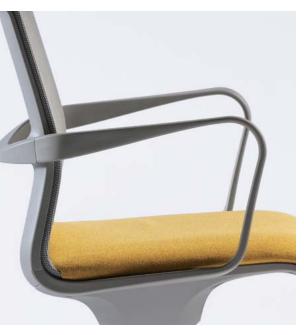

## Endless flow. Effortless form.

Ozmo takes its cue from the infinite elegance of a Mobius strip - delivering a continuous curve of comfort, style and motion. With arms that wrap around like a ribbon, a featherweight frame that moves with you, and a breathable mesh back made for busy days, this design brings sculptural beauty and everyday function into perfect alignment.

Elegant Mobius-inspired arms

In motion or in meetings, Ozmo fits right in with a flowing form made for modern offices.

Comfortable waterfall seat

Lightweight and easy to move

1.1

1 100

1.1