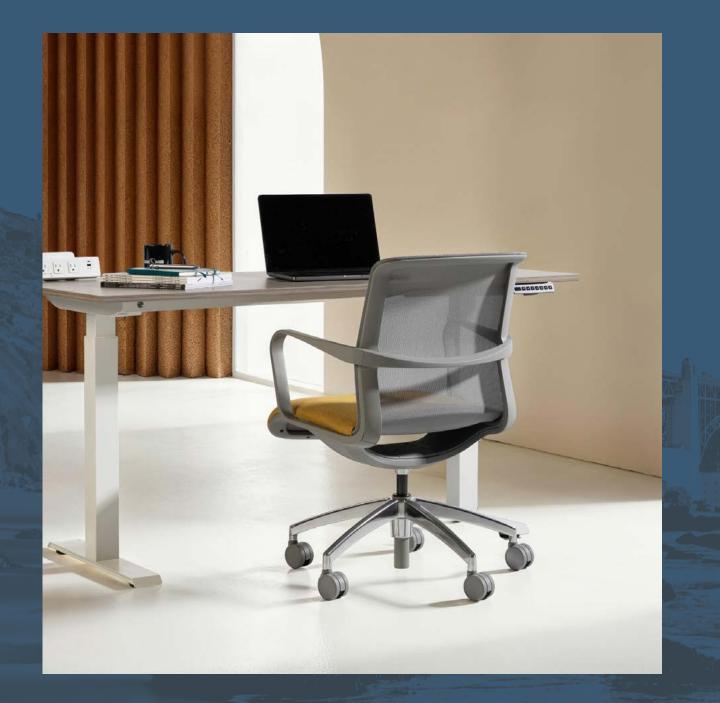

## Endless flow. Effortless form.

Ozmo takes its cue from the infinite elegance of a Mobius strip - delivering a continuous curve of comfort, style and motion. With arms that wrap around like a ribbon, a featherweight frame that moves with you, and a breathable mesh back made for busy days, this design brings sculptural beauty and everyday function into perfect alignment.

#### The art of ease

Ozmo pairs effortless comfort with essential functionality. A breathable mesh back (yes, it's bleach-cleanable) combines with a comfortably padded seat for all-day support. Choose between a swivel-tilt mechanism for full-range flexibility or height-adjust-only for streamlined simplicity. Either way, it's comfort without complication.

### Designed to do it all

From impromptu meetings to focused work sessions, this light task chair or stool keeps things flowing — literally. It's lightweight, easy to move, and ultra-customizable. Whether you want something subtle or standout, Ozmo fits right in.