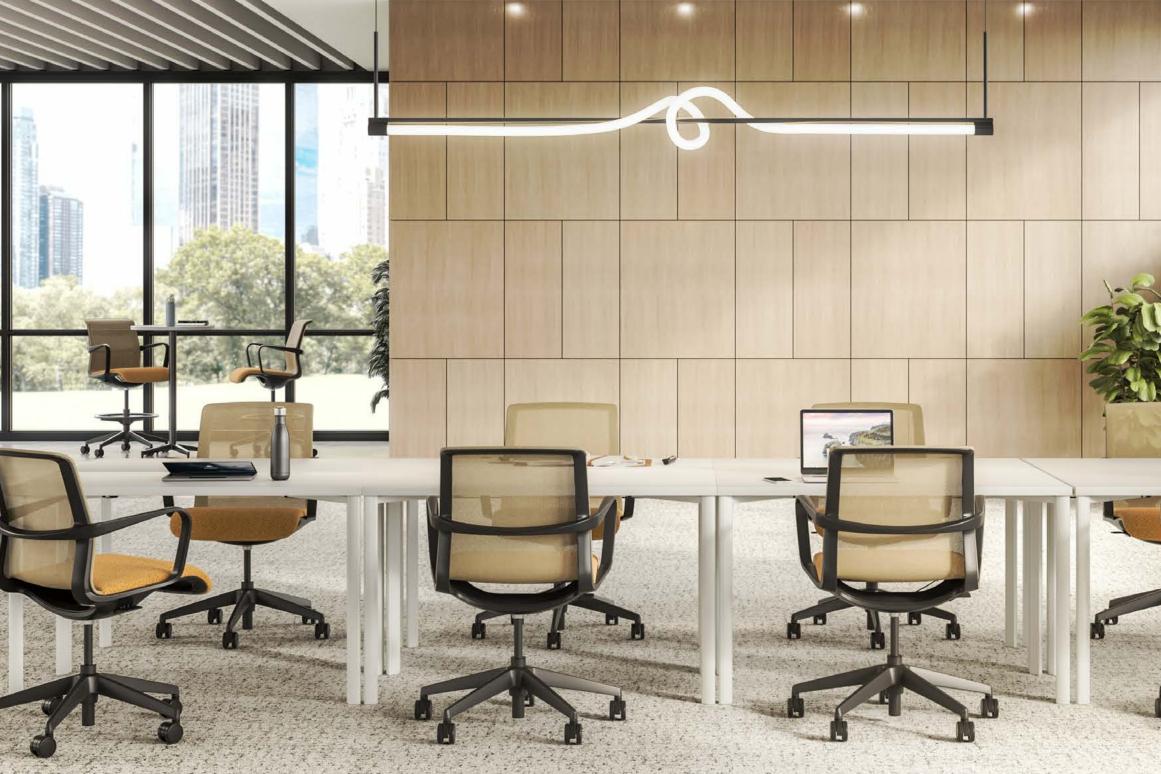

## Endless flow. Effortless form.

Ozmo takes its cue from the infinite elegance of a Mobius strip - delivering a continuous curve of comfort, style and motion. With arms that wrap around like a ribbon, a featherweight frame that moves with you, and a breathable mesh back made for busy days, this design brings sculptural beauty and everyday function into perfect alignment.

#### The art of ease

Ozmo pairs effortless comfort with essential functionality. A breathable mesh back (yes, it's bleach-cleanable) combines with a comfortably padded seat for all-day support. Choose between a swivel-tilt mechanism for full-range flexibility or height-adjust-only for streamlined simplicity. Either way, it's comfort without complication.

Elegant Mobius-inspired arms

In motion or in meetings, Ozmo fits right in with a flowing form made for modern offices.

Comfortable waterfall seat

Lightweight and easy to move

1.1

1 100

1.1

### Designed to do it all

From impromptu meetings to focused work sessions, this light task chair or stool keeps things flowing — literally. It's lightweight, easy to move, and ultra-customizable. Whether you want something subtle or standout, Ozmo fits right in.