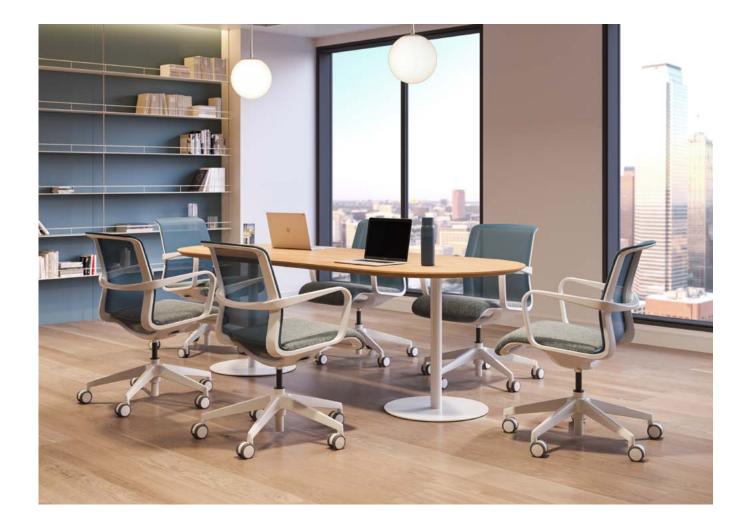

### Designed to do it all

From impromptu meetings to focused work sessions, this light task chair or stool keeps things flowing — literally. It's lightweight, easy to move, and ultra-customizable. Whether you want something subtle or standout, Ozmo fits right in.