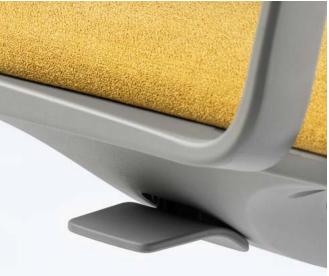

#### The art of ease

Ozmo pairs effortless comfort with essential functionality. A breathable mesh back (yes, it's bleach-cleanable) combines with a comfortably padded seat for all-day support. Choose between a swivel-tilt mechanism for full-range flexibility or height-adjust-only for streamlined simplicity. Either way, it's comfort without complication.