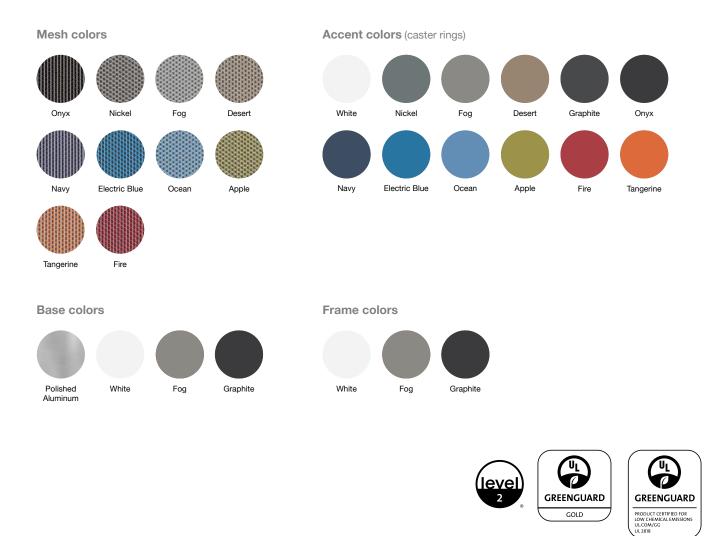

#### The art of ease

Ozmo pairs effortless comfort with essential functionality. A breathable mesh back (yes, it's bleach-cleanable) combines with a comfortably padded seat for all-day support. Choose between a swivel-tilt mechanism for full-range flexibility or height-adjust-only for streamlined simplicity. Either way, it's comfort without complication.

Elegant Mobius-inspired arms

In motion or in meetings, Ozmo fits right in with a flowing form made for modern offices.

Comfortable waterfall seat

Lightweight and easy to move

1.1

1 100

1.1