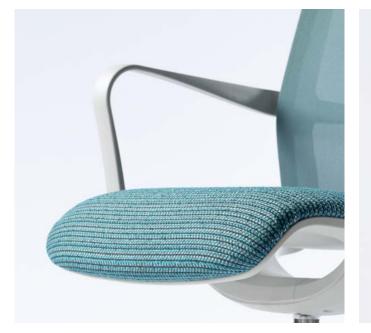

Elegant Mobius-inspired arms

In motion or in meetings, Ozmo fits right in with a flowing form made for modern offices.

Comfortable waterfall seat

Lightweight and easy to move

1.1

1 100

1.1