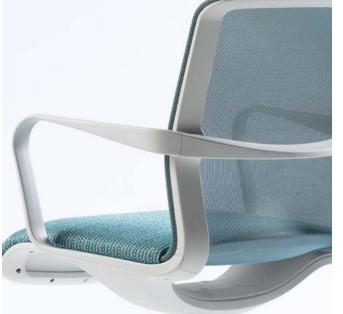

## Endless flow. Effortless form.

Ozmo takes its cue from the infinite elegance of a Mobius strip - delivering a continuous curve of comfort, style and motion. With arms that wrap around like a ribbon, a featherweight frame that moves with you, and a breathable mesh back made for busy days, this design brings sculptural beauty and everyday function into perfect alignment.

Elegant Mobius-inspired arms

In motion or in meetings, Ozmo fits right in with a flowing form made for modern offices.

Comfortable waterfall seat

Lightweight and easy to move

1.1

1 100

1.1